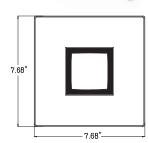

rect ceiling installation.

**Construction:** Thermoplastic Construction

See Ordering Section for Performance Notes and Energy Star Certifications.

#### Notes/Certifications/Warranty:

- 120V
- Power Consumption: 9.5w
- CRI: 80
- Integrated Junction for Direct Ceiling Installation.
- No recessed can required suitable for both new construction and retrofit
- Minimal tools required for installation.
- Direct wire to attached Junction Box.
- Suitable for use in ICAT, AT, and Non-IC applications.
- Dimming: 10% with most dimmers.
- Tested in accordance with IESNA LM79 & LM80
- ETL Listed for Wet Locations
- Passes FCC Class B
- · Rated for insulated, non-insulated, and air-tight applications.
- ROHS Compliant
- · Energy Star Qualified
- · Five year warranty.











### **DIMENSIONS**









#### **ORDERING INFORMATION**

| PART #                     | NOTES                                | ACCESSORIES<br>(Snap in Trimplate)  |
|----------------------------|--------------------------------------|-------------------------------------|
| LLBRK-LED6ICN-9.5W-27K-ECO | 120V/9.5W/850lms Del@27K/80CRI ESTAR | LLED6A-TRMPLT-ECO-BZ (Round Bronze) |
| LLBRK-LED6ICN-9.5W-30K-ECO | 120V/9.5W/850lms Del@30K/80CRI ESTAR |                                     |
| LLBRK-LED6ICN-9.5W-35K-ECO | 120V/9.5W/850lms Del@35K/80CRI ESTAR |                                     |
| LLBRK-LED6ICN-9.5W-40K-ECO | 120V/9.5W/850Ims Del@40K/80CRI ESTAR |                                     |
| LLBRK-LED6ICN-9.5W-50K-ECO | 120V/9.5W/850lms Del@50K/80CRI ESTAR |                                     |

2021.0